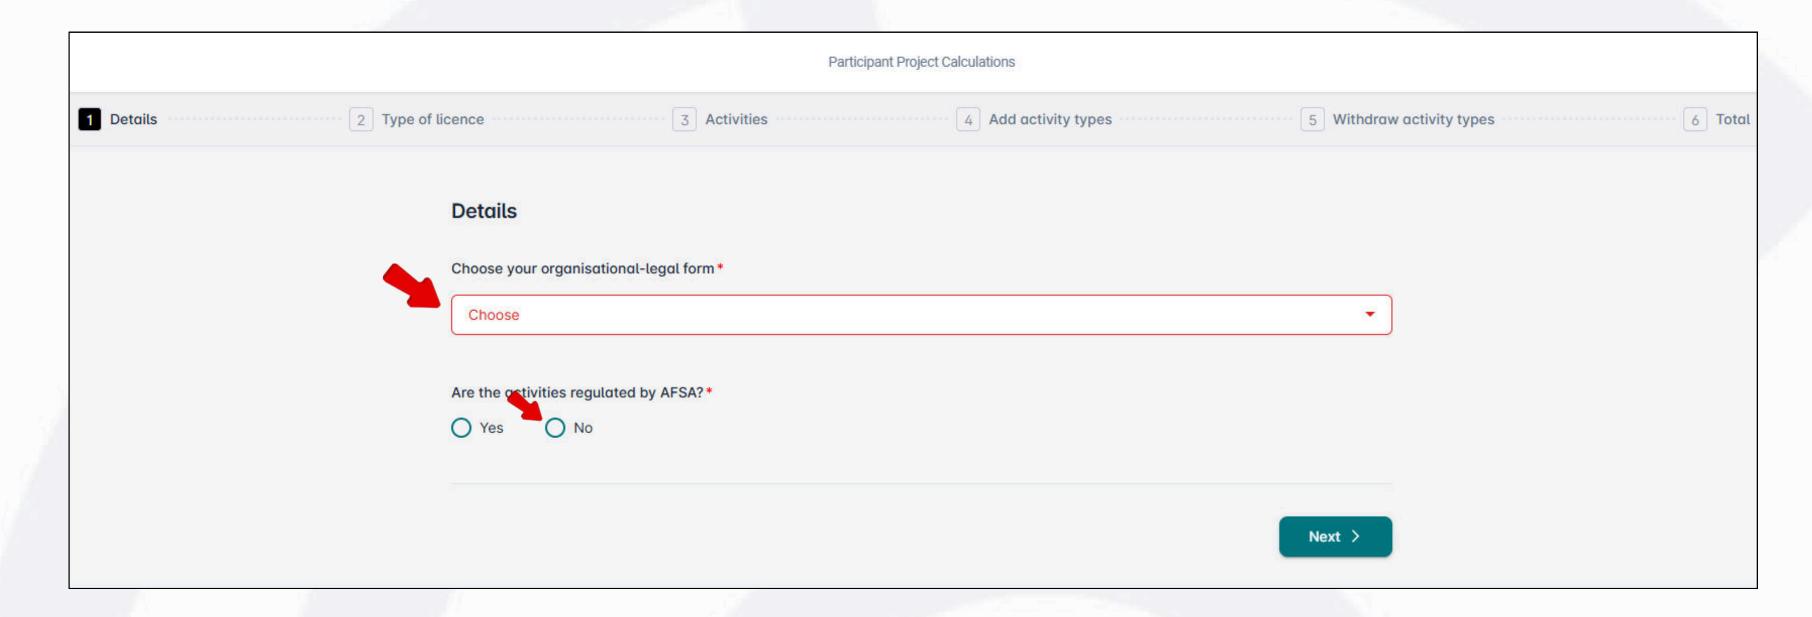

## OFFLINE SUBMISSION OF ANNUAL FILINGS

## Disclaimer

The Registrar of Companies requires that all annual filings be submitted in full compliance with the AIFC Companies Regulations and other relevant legislation. While every effort is made to facilitate accurate and timely processing, the Authority does not accept liability for any errors or omissions in the filings or for any consequences arising from non-compliance by the submitting entities. It is the responsibility of the filer to ensure all information is complete, accurate, and submitted within the prescribed deadlines.

Annual filings must be sent along with the payment confirmation to monitoring@afsa.kz.