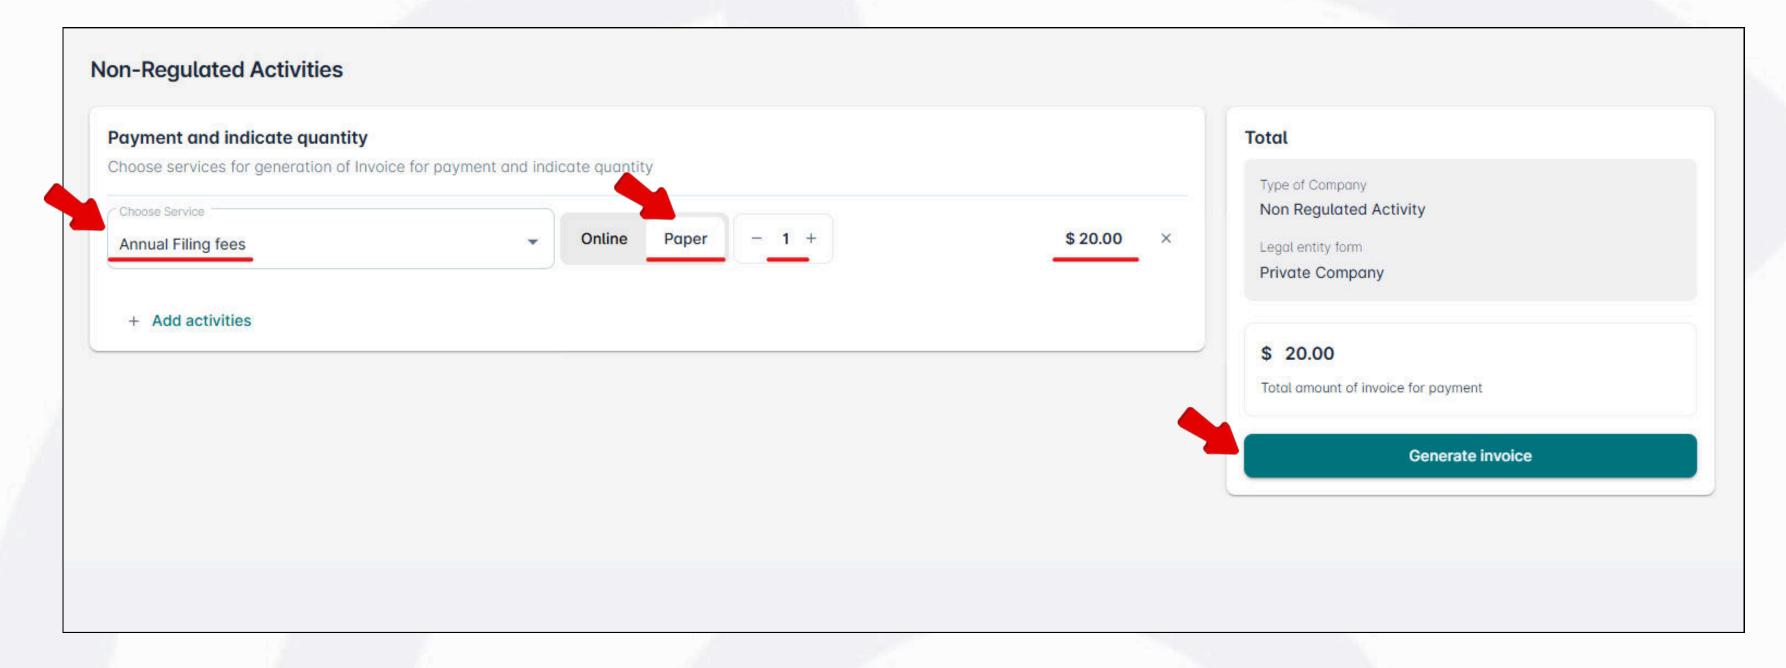

## Invoice generation

Link for SSP Calciulator:

https://calc.digitalresident.kz

## Invoice generation

## Invoice generation

| ype of a payer                                                                                                                                                                      |                        |
|-------------------------------------------------------------------------------------------------------------------------------------------------------------------------------------|------------------------|
| Individual                                                                                                                                                                          | Company                |
| are you Resident/Non-Resident of Republic of Kazakhstan?                                                                                                                            |                        |
| Resident                                                                                                                                                                            | Non-Resident           |
| Company name*                                                                                                                                                                       |                        |
| Enter company name                                                                                                                                                                  |                        |
| egal address*                                                                                                                                                                       |                        |
| Legal address of your company                                                                                                                                                       |                        |
| While Designation number 1                                                                                                                                                          |                        |
| on or registration number •                                                                                                                                                         |                        |
| BIN or Registration number *  BIN or Registration number of your company  Recipient's information for receiving the Act of Rendered Ser                                             | rvices                 |
| BIN or Registration number of your company  Recipient's information for receiving the Act of Rendered Ser  and Electronic Tax Invoice:                                              |                        |
| BIN or Registration number of your company Recipient's information for receiving the Act of Rendered Serand Electronic Tax Invoice:                                                 | rvices  Body Corporate |
| Recipient's information for receiving the Act of Rendered Ser<br>and Electronic Tax Invoice:  Type of a payer  Individual                                                           |                        |
| Recipient's information for receiving the Act of Rendered Serand Electronic Tax Invoice:  Type of a payer  Individual                                                               |                        |
| Recipient's information for receiving the Act of Rendered Set and Electronic Tax Invoice:  Type of a payer  Individual  Company Name*  Your company name                            |                        |
| Recipient's information for receiving the Act of Rendered Set and Electronic Tax Invoice:  Type of a payer  Individual  Company Name*  Your company name                            |                        |
| Recipient's information for receiving the Act of Rendered Set and Electronic Tax Invoice:  Type of a payer  Individual  Company Name*  Your company name  Country of Incorporation* |                        |
| Recipient's information for receiving the Act of Rendered Serand Electronic Tax Invoice:  Type of a payer  Individual  Company Name*  Your company name  Country of Incorporation*  |                        |