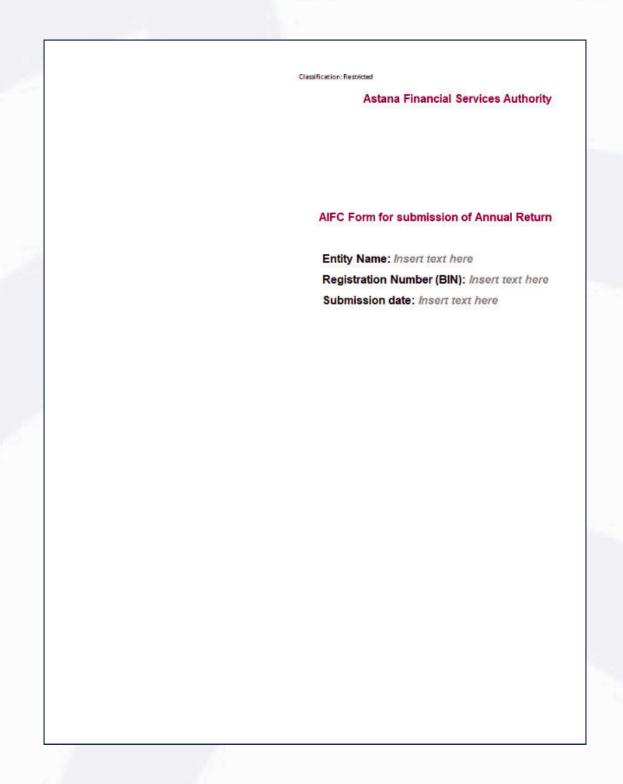

## **How to File an Annual Return Form**

# AlfC Form for submission of Annual Return Entity Name: Insert text here Registration Number (BIN): Insert text here Submission date: Insert text here

Must reflect the actual date of submission

| Insert text here |                       |
|------------------|-----------------------|
| ander text see   |                       |
| Contact email:   |                       |
| Insert text here |                       |
| contact number:  |                       |
| Insert text here |                       |
| Signature:       | Date Insert text here |