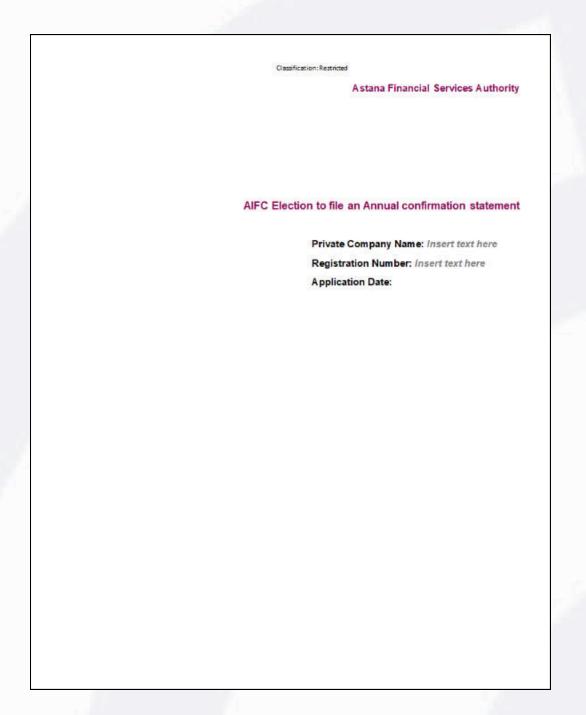

## How to File an Annual confirmation statement © AFSA

## Election to file an Annual confirmation statement

AIFC Election to file an Annual confirmation statement must be submitted within the review period or 14 days after the end of the review period

The First review period is the period of 12 months beginning with the day of the Company's incorporation